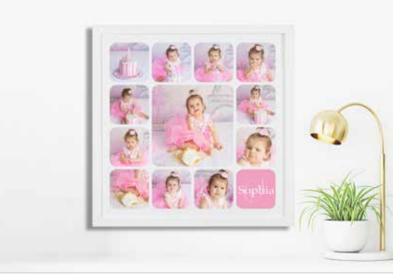

You can also choose to display your wall art in a storyboard, or if wall space is an issue a beautiful keepsake on a book shelf or coffee table is another option as well as a boutique album to show your favourite images.

### Storyboards

Storyboard frames are available with, or without a mat overlay and are available in 8 moulding colours.

Featuring high end Italian hardwood moulding your image is protected by UV resistant acrylic and are all hand made in Australia.

Hanging Ready to hang with framing wire to hang on a picture hook.
Shape Rectangular or square
Framing white, black, oyster, charcoal, walnut, camel, expresso, greystone
Profile 20mm or 40mm
Size 20x20, 30x30, 40x40