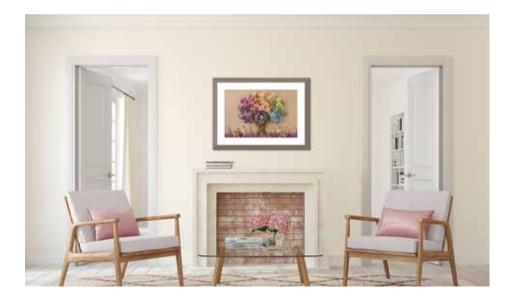

## Finding spaces to display your wall art

A house is just a house, but displaying beautiful wall art of your family on your walls is what makes a house more than just a house, it turns it into a home with beautiful family memories.

It is recommended that that you take the time to think about where in your home you would love to display your beautiful wall art before your photography session.

The most common places to display your artwork are in the family room above lounges, in the bedroom above the bed, in dining rooms and in hallways.

You can also choose to display your wall art in a storyboard, or if wall space is an issue a beautiful keepsake on a book shelf or coffee table is another option as well as a boutique album to show your favourite images.