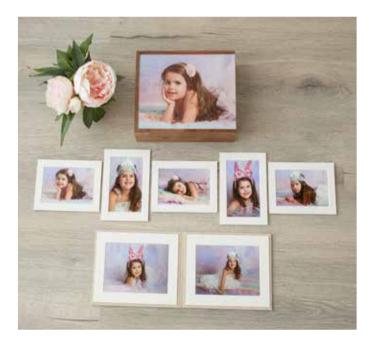

## Keepsakes

#### Bamboo box - classic, premium quality

Beautiful keepsake boxes handmade from premium Australian Ash timber and stained bamboo. Personalised image lid with hand torn floating fine art print and comes with 20 fine art torn edge matted prints.

#### Folio box

Folio boxes are handmade from beautiful Victorian Ash Australian timber and holds 20 matted images. Each box features a suede insert with matching ribbon for removing frame mounts. Features a personalised image cover.