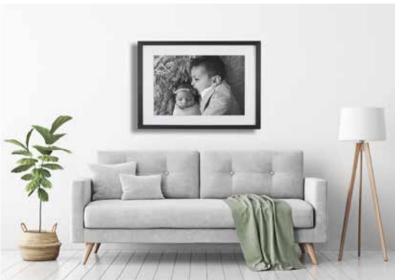

It is recommended that that you take the time to think about where in your home you would love to display your beautiful wall art before your photography session.

The most common places to display your artwork are in the family room above lounges, in the bedroom above the bed, in dining rooms and in hallways.

#### Framed Prints

Framed prints are a classic way to display your beautiful images.

Featuring high end Italian hardwood moulding your image is protected by UV resistent acrylic and can be ordered with a matte or edge to edge print.