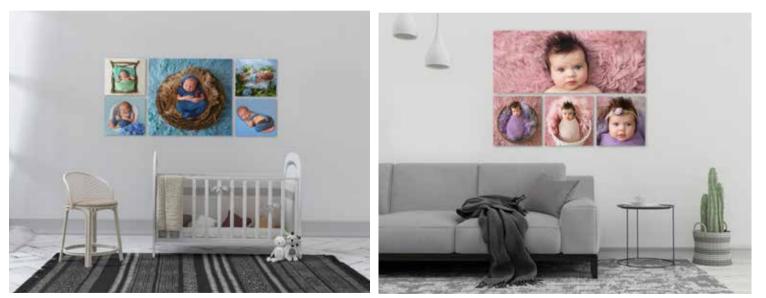

# Wall Collections

## The Topaz Collection

## The Quartz Collection

1 x 30 x 30 and 4 x 14 x 14

| small | 1 | x 40 x 16 | & 3 x | 12 x 12 |
|-------|---|-----------|-------|---------|
| large | 1 | x 50 x 20 | & 3 x | 16 x 16 |

Available in: Canvas, Box Canvas, Framed, Torn Edge and Wood Art