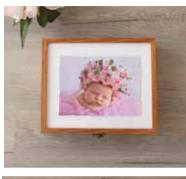

#### Keepsake box - earthy, raw

A beautiful wooden keepsake box in walnut that sits nicely on display like a frame. Keep special momentos in the box, or buy it as a collection which includes matted prints and a choice of either a linen album or linen folio (depending on which collection you choose).