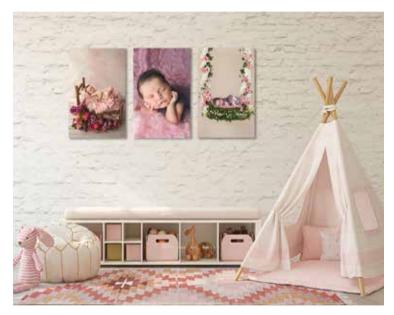

box - earthy, raw

A beautiful wooden keepsake box in walnut that sits nicely on display like a frame. Keep special momentos in the box, or buy it as a collection which includes matted prints and a choice of either a linen album or linen folio (depending on which collection you choose).

#### Hand torn prints - elegance

Fine art image printed on hahnamuhle photo rag fine art paper, hand torn with feathered edge and mounted so it appears to float within the matt.







# Wall Collections

## The Topaz Collection

## The Quartz Collection



1 x 30 x 30 and 4 x 14 x 14

| small | 1 | x 40 x 16 | & 3 x | 12 x 12 |
|-------|---|-----------|-------|---------|
| large | 1 | x 50 x 20 | & 3 x | 16 x 16 |

Available in: Canvas, Box Canvas, Framed, Torn Edge and Wood Art

## The Opal Collection



## The Pearl Collection



small 4 x 16 x 16 large 4 x 20 x 20

3 x 16 x 24

## The Crystal Collection

## The Ruby Collection



2 x 16 x 20 & 2 x 20 x 24

2 x 16 x 20 & 2 x 20 x 30

## The Garnet Collection

## The Amethyst Collection



small 2 x 30 x 12 & 2 x 12 x 12 large 2 x 40 x 16 & 2 x 16 x 16 small 1 x 20 x 30 & 2 x 20 x 16 large 1 x 40 x 30 & 2 x 20 x 30



- 3 10 x 15 inch (rc)
- 2 24 x 16 inch (rc)
- 1 20 x 16 inch (rc)
- 1 10 x 10 inch (circle)
- 1 13 x 13 inch (square
- 1 12 x 12 inch (circle)
- = (rc = rounded corners)

Available in:

Wood Art

## The Amber Collection

because every picture tells a story

# **Keepsake** Collections



## **The Silver Collection**

5 x 4x6 matted prints 1 x two page 5x7 matted linen folio Matching digitals via digital download

Add a peros