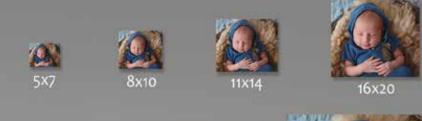

The image on the right shows what your image will look like in various sizes. It's always important to print in a size that suits the space that you have, otherwise your beautiful art workwill be lost with all the space around it.