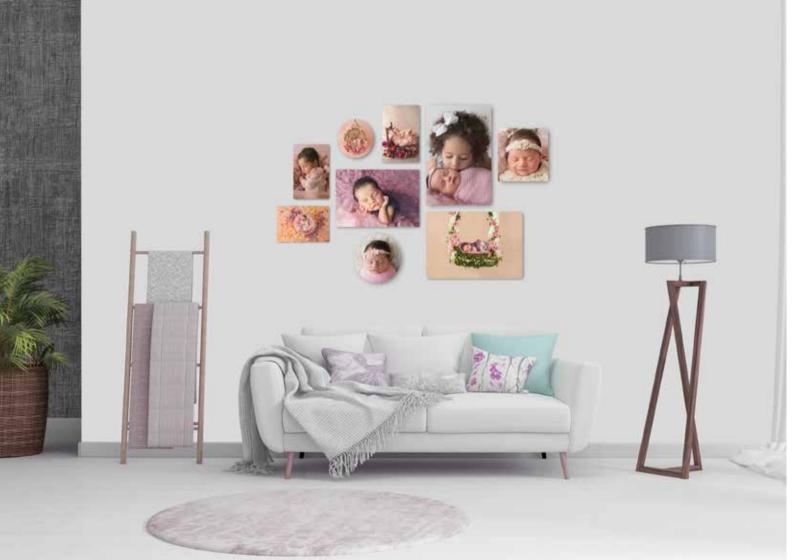

## The Topaz Collection

## The Quartz Collection

1 x 30 x 30 and 4 x 14 x 14

| small | 1 | x 40 x 16 | & 3 x | 12 x 12 |
|-------|---|-----------|-------|---------|
| large | 1 | x 50 x 20 | & 3 x | 16 x 16 |

Available in: Canvas, Box Canvas, Framed, Torn Edge and Wood Art

## The Opal Collection

## The Pearl Collection

small 4 x 16 x 16 large 4 x 20 x 20

3 x 16 x 24

## The Crystal Collection

## The Ruby Collection

2 x 16 x 20 & 2 x 20 x 24

2 x 16 x 20 & 2 x 20 x 30

## The Garnet Collection

## The Amethyst Collection

small 2 x 30 x 12 & 2 x 12 x 12 large 2 x 40 x 16 & 2 x 16 x 16 small 1 x 20 x 30 & 2 x 20 x 16 large 1 x 40 x 30 & 2 x 20 x 30

- 3 10 x 15 inch (rc)
- 2 24 x 16 inch (rc)
- 1 20 x 16 inch (rc)
- 1 10 x 10 inch (circle)
- 1 13 x 13 inch (square
- 1 12 x 12 inch (circle)
- = (rc = rounded corners)