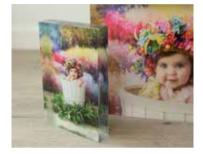

#### Ice Mounts - high visual impact

For visual high impact, nothing beats these modern acrylic photo blocks which offer a floating three dimensional effect. Available in a variety of sizes, image is printed on archival photo paper. These are perfect for the desk or on a shelf. **Shape -** square and rectangle **Sizes** - 4x4, 6x4, 5x7, 7x14, 8x12, 12x12