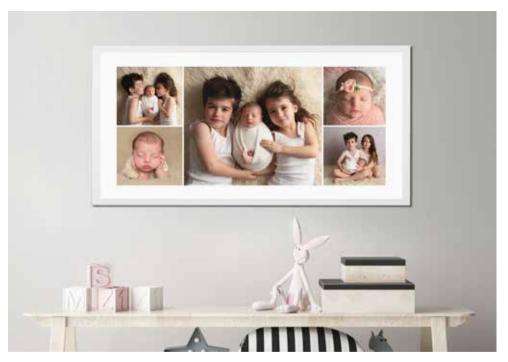

# Wall Collections

## The Topaz Collection

## The Quartz Collection

1 x 30 x 30 and 4 x 14 x 14

| small | 1 | x 40 x 16 | & 3 x | 12 x 12 |
|-------|---|-----------|-------|---------|
| large | 1 | x 50 x 20 | & 3 x | 16 x 16 |

Available in: Canvas, Box Canvas, Framed, Torn Edge and Wood Art