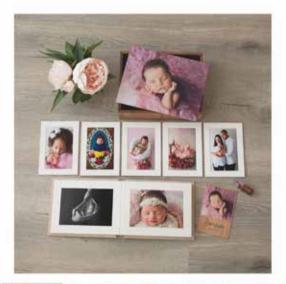

## Keepsakes

#### Keepsake box - earthy, raw

A beautiful wooden keepsake box in walnut that sits nicely on display like a frame. Keep special momentos in the box, or buy it as a collection which includes matted prints and a choice of either a linen album or linen folio (depending on which collection you choose).

#### Hand torn prints - elegance

Fine art image printed on hahnamuhle photo rag fine art paper, hand torn with feathered edge and mounted so it appears to float within the matt.