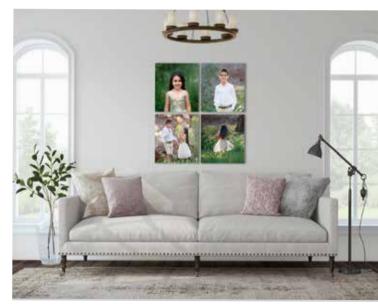

## The Topaz Collection

## The Quartz Collection

1 x 30 x 30 and 4 x 14 x 14

| small | 1 | x 40 x 16 | & 3 x | 12 x 12 |
|-------|---|-----------|-------|---------|
| large | 1 | x 50 x 20 | & 3 x | 16 x 16 |

Available in: Canvas, Box Canvas, Framed, Torn Edge and Wood Art

## The Opal Collection

## The Pearl Collection

small 4 x 16 x 16 large 4 x 20 x 20

3 x 16 x 24

## The Crystal Collection

## The Ruby Collection

2 x 16 x 20 & 2 x 20 x 24

2 x 16 x 20 & 2 x 20 x 30

## The Garnet Collection

## The Amethyst Collection

small 2 x 30 x 12 & 2 x 12 x 12 large 2 x 40 x 16 & 2 x 16 x 16 small 1 x 20 x 30 & 2 x 20 x 16 large 1 x 40 x 30 & 2 x 20 x 30

- 3 10 x 15 inch (rc)
- 2 24 x 16 inch (rc)
- 1 20 x 16 inch (rc)
- 1 10 x 10 inch (circle)
- 1 13 x 13 inch (square
- 1 12 x 12 inch (circle)
- = (rc = rounded corners)