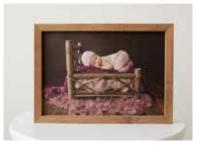

#### Inifinty Frames - earthy

Infinity frames are made from Australian harwood timber, stained bamboo, and feature a full edge to edge print without matting or glass. Images are printed on beautiful fine art matte paper and coated with a soft touch laminate for protection. infinity frames can hang on a wall or be displayed on the desk or office shelf. **Shape -** square and rectangle with rounded edges, circle **Sizes** - rectangle: 7x5, 8x10, 16x20, 20x24, 20x30 **Sizes** - square: 10x10, 14x14, 16x16, 20x20, 30x30