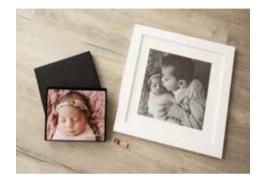

#### Matted Prints

All professional prints are high quality prints printed only by a professional photography lab. They are printed on high quality lustre photographic paper, although a variety of textures and finishes are available upon request ncluding a beautiful metallic finish and specialty linen textures. Prints are available for purchase individually or as part of a collection and are available in standard or custom sizing.

#### Framed Prints

Framed prints are a classic way to display your beautiful images.

Featuring high end Italian hardwood moulding your image is protected by UV resistent acrylic and can be ordered with a matte or edge to edge print.