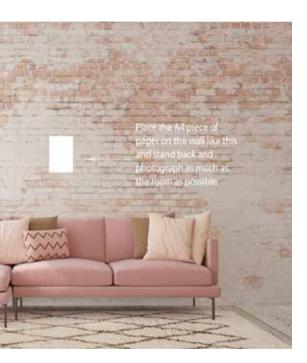

#### How to choose the right size wall art for your home.

- Walk through your home looking at each room cafefully to see where your wall art would become a beautiful feauture to your home.
- 2. Use blue tac to stick an A4 size piece of paper to the wall.
- 3. Take a number of steps away from the wall so that you incude the wall and the ceiling in your photo.
- 4. Stand and hold the camera parallel to the wall and take the photos.
- Email your photos to me and i'll use these photos to assist in planning your photography session and designing your beautiful wall art to scale at your design consultation appointment.