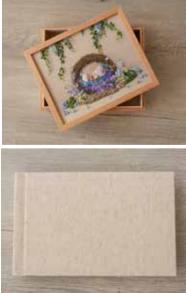

#### Linen album and linen folio

Your printed images are mounted in a beautiful traditional linen covered album or linen folio.

Avaliable in - linen 10 page 5x7 album or 2 page 5x7 linen folio

#### Keepsake box - earthy, raw

A beautiful wooden keepsake box in walnut that sits nicely on display like a frame. Keep special momentos in the box, or buy it as a collection which includes matted prints and a choice of either a linen album or linen folio (depending on which collection you choose).