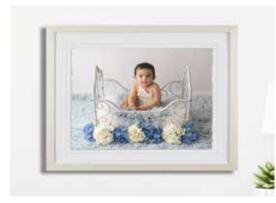

#### Framed Prints

Framed prints are a classic way to display your beautiful images.

Featuring high end Italian hardwood moulding your image is protected by UV resistent acrylic and can be ordered with a matte or edge to edge print.

Hanging Ready to hang with framing wire to hang on a picture hook
Shape Rectangular or square
Framing white, black, oyster, charcoal, walnut, camel, expresso, greystone
Profile 20mm or 40mm
Size 16x20, 16x24, 20x24, 20x30, 24x34, 30x40