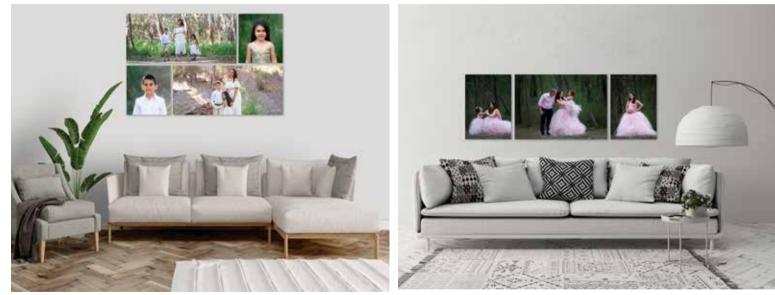

## The Topaz Collection

## The Quartz Collection

1 x 30 x 30 and 4 x 14 x 14

| small | 1 | x 40 x 16 | & 3 x | 12 x 12 |
|-------|---|-----------|-------|---------|
| large | 1 | x 50 x 20 | & 3 x | 16 x 16 |

Available in: Canvas, Box Canvas, Framed, Torn Edge and Wood Art

## The Opal Collection

## The Pearl Collection

small 4 x 16 x 16 large 4 x 20 x 20

3 x 16 x 24

## The Crystal Collection

## The Ruby Collection

2 x 16 x 20 & 2 x 20 x 24

2 x 16 x 20 & 2 x 20 x 30

## The Garnet Collection

## The Amethyst Collection

small 2 x 30 x 12 & 2 x 12 x 12 large 2 x 40 x 16 & 2 x 16 x 16 small 1 x 20 x 30 & 2 x 20 x 16 large 1 x 40 x 30 & 2 x 20 x 30

- 3 10 x 15 inch (rc)
- 2 24 x 16 inch (rc)
- 1 20 x 16 inch (rc)
- 1 10 x 10 inch (circle)
- 1 13 x 13 inch (square
- 1 12 x 12 inch (circle)
- = (rc = rounded corners)