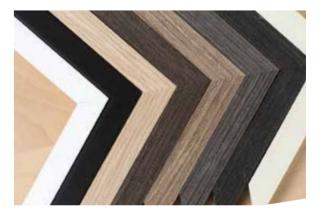

#### Frames

Frames come in the following colours and are available in 20mm and 40mm profiles.

Oyster Charcoal Greystone Walnut Expresso Camel Black White

Hanging Ready to hang with framing wire to hang on a picture hook
Shape Rectangular or square
Framing white, black, oyster, charcoal, walnut, camel, expresso, greystone
Profile 20mm or 40mm
Size 16x20, 16x24, 20x24, 20x30, 24x34, 30x40

Hanging Ready to hang with framing wire to hang on a picture hook.
Shape Rectangular or square
Framing white, black, oyster, charcoal, walnut, camel, expresso, greystone
Profile 20mm or 40mm
Size 20x20, 30x30, 40x40