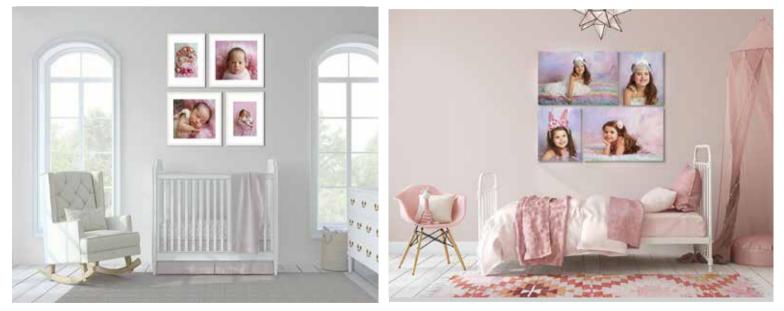

## The Topaz Collection

## The Quartz Collection

1 x 30 x 30 and 4 x 14 x 14

| small | 1 | x 40 x 16 | & 3 x | 12 x 12 |
|-------|---|-----------|-------|---------|
| large | 1 | x 50 x 20 | & 3 x | 16 x 16 |

Available in: Canvas, Box Canvas, Framed, Torn Edge and Wood Art

## The Opal Collection

## The Pearl Collection

small 4 x 16 x 16 large 4 x 20 x 20

3 x 16 x 24

## The Crystal Collection

## The Ruby Collection

2 x 16 x 20 & 2 x 20 x 24

2 x 16 x 20 & 2 x 20 x 30

## The Garnet Collection

## The Amethyst Collection

small 2 x 30 x 12 & 2 x 12 x 12 large 2 x 40 x 16 & 2 x 16 x 16 small 1 x 20 x 30 & 2 x 20 x 16 large 1 x 40 x 30 & 2 x 20 x 30

- 3 10 x 15 inch (rc)
- 2 24 x 16 inch (rc)
- 1 20 x 16 inch (rc)
- 1 10 x 10 inch (circle)
- 1 13 x 13 inch (square
- 1 12 x 12 inch (circle)
- = (rc = rounded corners)