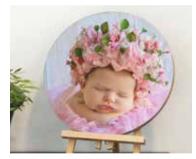

#### Metal Art - high gloss finish

If you are looking for a high gloss funky finish, chroma luxe HD metal prints is the perfect choice. They come in a range of shapes and styles to suit your needs and they can hang on a wall or be displayed on the desk or office shelf. **Sizes** - circle: 10", 12", 14" 16" 20" and 30"