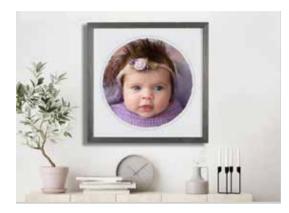

#### Framed Prints

Framed prints are a classic way to display your beautiful images.

Featuring high end Italian hardwood moulding your image is protected by UV resistent acrylic and can be ordered with a matte or edge to edge print.

Hanging Ready to hang with framing wire to hang on a picture hook
Shape Rectangular or square
Framing white, black, oyster, charcoal, walnut, camel, expresso, greystone
Profile 20mm or 40mm
Size 16x20, 16x24, 20x24, 20x30, 24x34, 30x40