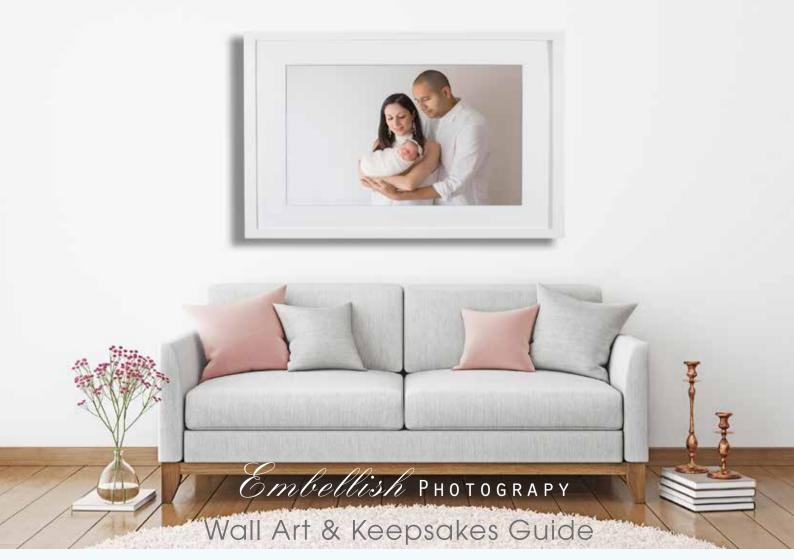

## Finding spaces to display your wall art

A house is just a house, but displaying beautiful wall art of your family on your walls is what makes a house more than just a house, it turns it into a home with beautiful family memories.

It is recommended that that you take the time to think about where in your home you would love to display your beautiful wall art before your photography session.

The most common places to display your artwork are in the family room above lounges, in the bedroom above the bed, in dining rooms and in hallways.

You can also choose to display your wall art in a storyboard, or if wall space is an issue a beautiful keepsake on a book shelf or coffee table is another option as well as a boutique album to show your favourite images.